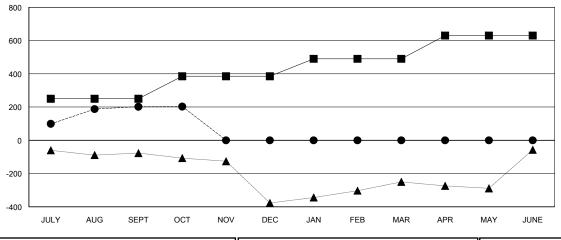

## GOALS AND ACTUAL MEMBERS CUMULATIVE

| -■- MEMBER GROWTH NET GOAL        |
|-----------------------------------|
| - ● - MEMBER GROWTH ACTUAL        |
| - ▲ - LAST YEAR MEMBERSHIP ACTUAL |
|                                   |
|                                   |
| L                                 |

| Members               |                           |                         |                                              |  |  |
|-----------------------|---------------------------|-------------------------|----------------------------------------------|--|--|
| RESULTS FOR 2018-2019 |                           |                         |                                              |  |  |
| QUARTER               | MEMBER GROWTH NET<br>GOAL | MEMBER GROWTH<br>ACTUAL | DROPPED MEMBERS ACTUAL (including transfers) |  |  |
| JULY/AUG/SEPT         | 250                       | 335                     | 130                                          |  |  |
| OCT/NOV/DEC           | 135                       | 83                      | 77                                           |  |  |
| JAN/FEB/MAR           | 105                       | 0                       | 0                                            |  |  |
| APR/MAY/JUNE          | 140                       | 0                       | 0                                            |  |  |