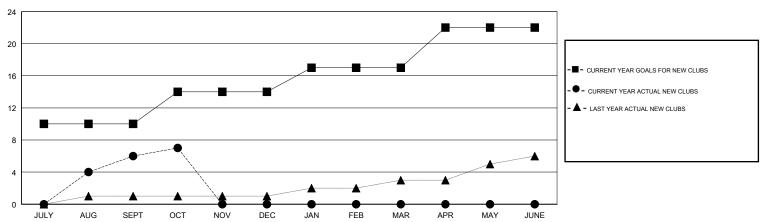

## GOALS AND ACTUAL NEW CLUBS CUMULATIVE

## GMT: N S SANKAR LOCATION INDIA GMT CA Clubs Members

| Club                  | s                                 |                                       |  |  |  |  |
|-----------------------|-----------------------------------|---------------------------------------|--|--|--|--|
| RESULTS FOR 2018-2019 |                                   |                                       |  |  |  |  |
| NEW CLUB GOAL         | NEW CLUBS                         | DROPPED CLUBS                         |  |  |  |  |
|                       |                                   |                                       |  |  |  |  |
| 10                    | 6                                 | 0                                     |  |  |  |  |
| 4                     | 1                                 | 0                                     |  |  |  |  |
| 3                     | 0                                 | 0                                     |  |  |  |  |
| 5                     | 0                                 | 0                                     |  |  |  |  |
|                       | RESULTS FOR NEW CLUB GOAL  10 4 3 | NEW CLUB GOAL NEW CLUBS  10 6 4 1 3 0 |  |  |  |  |